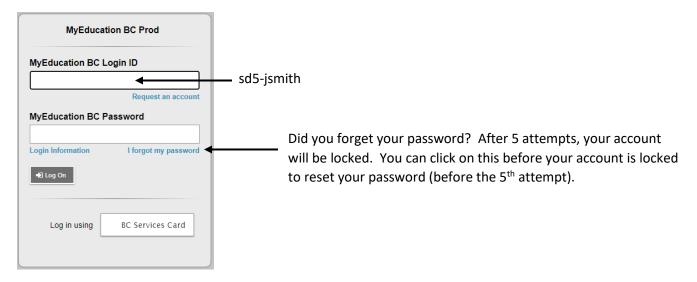

#### **Logging In**

A parent account has been created for you by SD5.

Your Login ID will always be the same: **sd5-firstinitallastname**. \*\*Your login ID is <u>NOT</u> your email\*\* Example: John Smith would be: sd5-jsmith

### Forgot Your Password??

If you forget your password, you can reset your password by clicking "I forgot my password". You will be prompted to enter your Login ID and your Primary Email address. Your Primary Email address will be the email address that the school has on file for you. Click Continue.