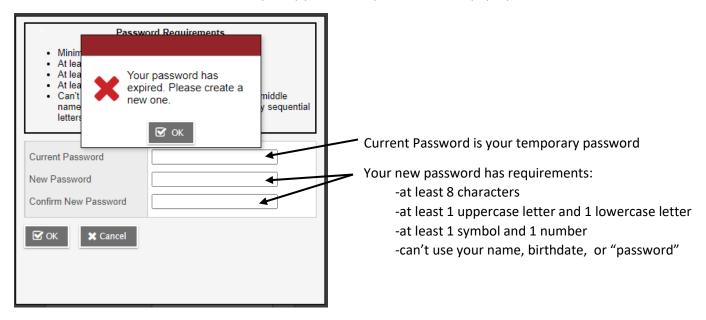

#### **Logging in with a Temporary Password**

Your password is case-sensitive. Be sure to use both uppercase and lowercase letters as they are shown in your temporary password (example: XXXX###xxxx or xxxx###XXXX). Once you have logged in (using your MyEducation BC Parent Account username and the temporary password), you will see this pop-up: