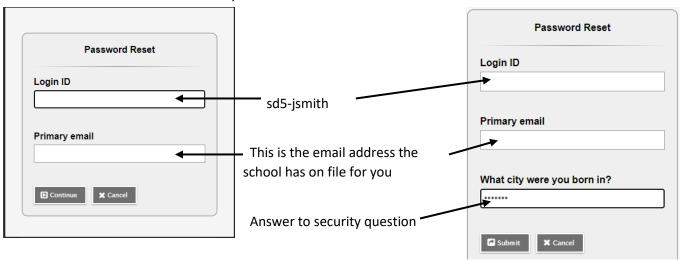

### Forgot Your Password??

If you forget your password, you can reset your password by clicking "I forgot my password". You will be prompted to enter your Login ID and your Primary Email address. Your Primary Email address will be the email address that the school has on file for you. Click Continue.

You will then be asked to complete your security question. Carefully enter the answer and click Submit. If you have answered the question correctly, a green pop up will appear, saying you have successfully reset your password. An email with a temporary password will be sent to your email account from <a href="mailto:sysadmin@myeducation.gov.bc.ca">sysadmin@myeducation.gov.bc.ca</a>. Please be patient, it can take a few minutes for this email to arrive. If your email says that the password reset failed, please go to the office to have your password reset.