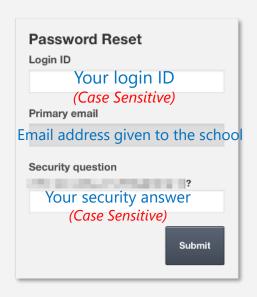

Forgot your password?

Click " I forgot my password" on the Log on screen.

The recovery process asks for your current Login ID, Email address, and your security question. They are **Case Sensitive**.

Invalid Login?