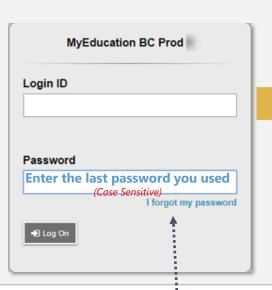

Forgot your password?

Click " I forgot my password" on the Log on screen.

The recovery process asks for your current Login ID, Email address, and your security question. They are **Case Sensitive**.

Invalid Login?